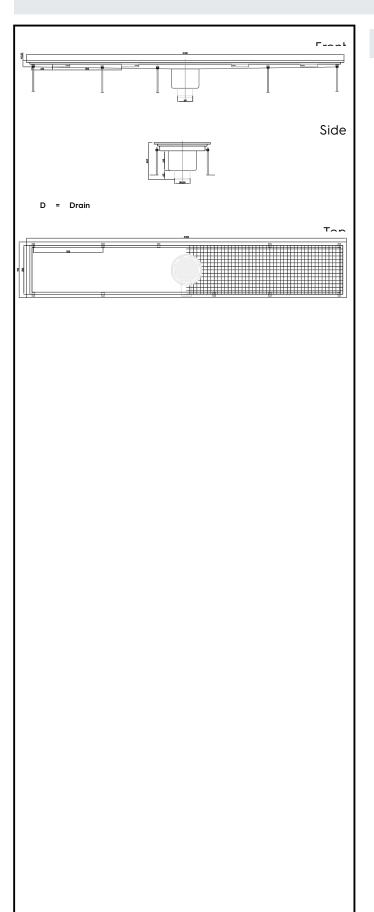

Floor Drains and Collecting Tanks Floor Drain with Stainless Steel Grate and Central Drain - Vertical outlet 400x2300 mm

| ITEM #  |  |  |
|---------|--|--|
| MODEL # |  |  |
| NAME #  |  |  |
| SIS #   |  |  |
|         |  |  |
| AIA #   |  |  |

328065 (FDB40230)

Floor Drainage Channel with stainless steel grate, central drain - vertical outlet, 400x2300

### **Key Information:**

External dimensions, Width:

328065 (FDB40230) 2300 mm External dimensions, Depth: 400 mm External dimensions, Height: 265 mm Net weight: 35 kg