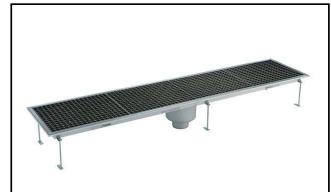

Floor Drains and Collecting Tanks Floor Drain with Stainless Steel Grate and Central Drain - Vertical outlet 400x2300 mm

| ITEM #  |  |  |
|---------|--|--|
| MODEL # |  |  |
| NAME #  |  |  |
| SIS #   |  |  |
|         |  |  |
| AIA #   |  |  |

328065 (FDB40230)

Floor Drainage Channel with stainless steel grate, central drain - vertical outlet, 400x2300

#### Item No.

Constructed in 304 AISI stainless steel. Collecting tank with central siphon and vertical drain pipe. Anti-slip mesh grate.

#### Construction

- Anti-slip mesh 25x25 mm grating, h=25 mm, 1.5 mm in thickness.
- Constructed entirely in 304 AISI stainless steel.
- Collecting tanks with central siphon.
- Adjustable leveling feet.
- Collecting tanks available with vertical drain pipe.